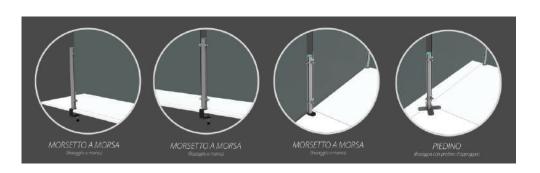

#### 10 - ADJUSTABLE PROTECTIVE PARTITION (pages 16-17-18-19 - Social distance book)

The adjustable protective partition is a transparent methacrylate panel with a solid structure. It is easy to position thanks to aluminum blocks with clamp fastening. The adjustable protective partition can be positioned according to necessity. It protrudes about 35 cm from the table providing complete protection and creating discretion and safety in everyday environments. Our solution protects against unnecessary contacts and guarantees privacy thanks to the possibility of customized it with the satin effect.

### 15 - PROTECTIVE PARTITION (page 22 e 23 - Social distance book)

The protective partition is a transparent methacrylate panel which, thanks to the presence of aluminum blocks with clamp fastening, becomes a solid structure and easy to position. It is suitable to create discretion and safety in everyday environments. The system, specially designed to maintain the correct safety distances, is ideal as a partition for desks and workstations. It consists of a transparent PMMA panel with dimensions 85x70 cm or 100x70 cm and a vertical support that keeps it in position thanks to the two vertically adjustable clamps. Everything is fixed to the shelf by means the use of clamps that allow easy installation of the partition.