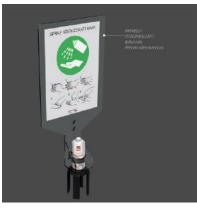

### 18 - AUTOMATIC DISPENSER FOR TENDIFLEX SPORT

(page 9 - Social Distance book)

Flex created a new AUTOMATIC DISPENSER system to be placed on our TENDIFLEX SPORT and CLASSIC posts. It is a support provided with a sign holder that can be customized on both sides, the systems are, SignLine which allows a quick replacement of the message inside the panel or the custom graphic panel. The product is designed to hold the automatic gel dispenser (600 ml). AUTOMATIC DISPENSER has a unique design, in perfect FLEX style.

| SANITIZER-SUPPORT                 |        |  |
|-----------------------------------|--------|--|
| Version with message holder panel |        |  |
| Price €                           | 138,00 |  |
| SANITIZER-SUPPORT                 |        |  |
| Version with adhesive             | film   |  |
| Price €                           | 120,00 |  |
|                                   |        |  |

All sanitizing products are sold separately