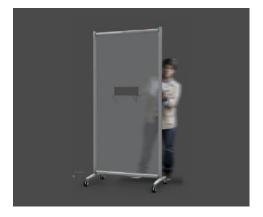

### 2 - PROTECTIVE PARTITION (page 15 - Social distance book)

The FLEX PROTECTIVE PARTITION is a new product which, placed at the counter, at the cash desks or at the desk of an office or a shop, helps protect workers from direct contacts with the public. The Flex protective partition is provided by a slot created for the passage of not bulky parcels or documents. It is a solution in transparent methacrylate that is perfectly suitable to the environment in which it is inserted. Its standard dimensions are 85 cm of base and 70 cm of height and has been designed to protect the customer and the operator from any direct contact. The product is equipped with two supporting pedestals that make it stable and resistant.