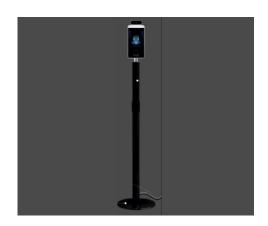

### 12 - THERMOSCANNER - BLACK PAINTED (page 14 - Social distance book)

Integrated body measurement systems based on infrared thermal imaging technology take advantage of deep learning algorithms and Artificial Intelligence. They guarantee high performance and high reliability. These systems offer rapid recognition of the person thanks to face reading and combine body temperature data to report any state of alteration. The integrated system can be mounted at the access gates and it works in total autonomy without the presence of operators on site.

Automatically records cases of high temperature and counts detection events. Rapid face recognition in the absence of protective masks. Allows the detection of thermal data even in the presence of a mask. It allows data uploading via network for image management and works in the event of a network failure. High temperature measurement accuracy with tolerance of  $\pm$  0.3 ° C.