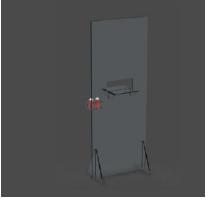

### 3a - FREESTANDING PROTECTIVE PARTITION (page 37 - Social distance book)

The PROTECTIVE PARTITION FLEX is equipped with a lower slot created for the passage of tools useful for cleaning the floor. It is a solution in transparent methacrylate which is suitable for the environments in which it is inserted. It has been designed to protect the customer and the operator, respecting the distance established by law. The product is equipped with two pedestals and a polyethylene support which make it stable and antistatic.

#### 4 - FREESTANDING PROTECTIVE PARTITION (page 38 - Social distance book)

The FREESTANDING PROTECTIVE WALL, available in the version with wheels for greater ease of transport or in the version without wheels for static workstations, is ideal for environments where pedestrian flow is heavy. It has an opening that allows the passage of documents and can be integrated with a shelf, useful for supporting any product necessary to sanitize.