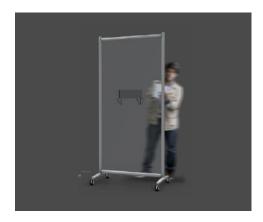

### 3 - MOBILFLEX FREESTANDING PROTECTIVE PARTITION (page 29 - Social distance book)

MOBILFLEX is our freestanding and dynamic protective wall designed to divide areas both indoor and outdoor of your environments and allows you to guarantee the recommended distances. Mobilflex is an aluminum structure with polycarbonate details, equipped with swivel wheels which make transport of the structure quick and easy. Mobilflex has a light and refined design and his structure is space -saving and perfectly adaptable to any context.

### 3 - MOBILFLEX PARETE PROTETTIVA AUTOPORTANTE (page 35 - Social distance book)

MobilFlex is also available in the version with an opening which allows the passage of documents and, if necessary, can be integrated with a shelf, useful to support the products necessary for sanitizing operations. With a simple and elegant design, the version with shelf becomes a functional element that adapts perfectly to all contexts, integrating harmoniously with everything that surrounds it.