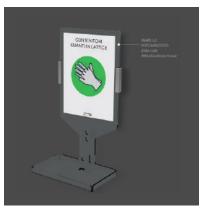

#### 5 - SPRAY SIGN HOLDER FOR TENDIFLEX (page 5 - Social Distance book)

Flex created a new SANITIZING SPRAY HOLDER system to be placed on our TENDIFLEX SPORT and CLASSIC posts. It is a support provided with a sign holder that can be customized on both sides, the systems are, SignLine which allows a quick replacement of the message inside the panel or the custom graphic panel. The product is designed to hold the Sanitizing Spray Flex and is equipped with security Velcro tape. SPRAY SIGN HOLDER has a unique design, in perfect FLEX style.

#### 7 - SPRAY SIGN HOLDER WALL MOUNTED (page 42 - Social distance book)

We have studied a product that could be fixed to the wall, its ideal placement is outside the room in order to guarantee everyone's safety. Our SPRAY SIGN HOLDER WALL is equipped with the SignLine message exchange, which can be easily customized thanks to the integrated magnetic system or in a graphic version and is equipped with a shelf for the sanitizing Spray Flex. The volume of this solution is really low.