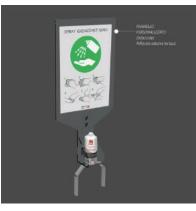

#### 6 - DISPENSER SIGN HOLDER FOR TENDIFLEX (page 7 - Social Distance book)

Ideal to support the sanitary products of your choice, the DISPENSER SIGN HOLDER is equipped with a support adaptable to the TENDIFLEX SPORT and CLASSIC posts. Among the plus, to be underlined is the support shelf with side rails that thanks to its open edges guarantees a quick and incisive cleaning. Thanks to the Velcro safety tape, we can avoid the fall of the sanitizing Spray Flex due to involuntary impacts. The double-sided sign holder is fully customizable thanks to the SignLine message exchange system or you can choose the personalized graphic panel.