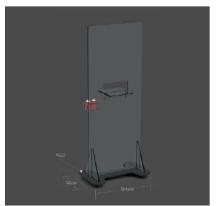

### 2 - PROTECTIVE PARTITION (page 15 - Social distance book)

The FLEX PROTECTIVE PARTITION is a new product which, placed at the counter, at the cash desks or at the desk of an office or a shop, helps protect workers from direct contacts with the public. The Flex protective partition is provided by a slot created for the passage of not bulky parcels or documents. It is a solution in transparent methacrylate that is perfectly suitable to the environment in which it is inserted. Its standard dimensions are 85 cm of base and 70 cm of height and has been designed to protect the customer and the operator from any direct contact. The product is equipped with two supporting pedestals that make it stable and resistant.