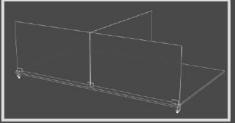

### 3 - MOBILFLEX FREESTANDING PROTECTIVE PARTITION (page 29 - Social distance book)

MOBILFLEX is our freestanding and dynamic protective wall designed to divide areas both indoor and outdoor of your environments and allows you to guarantee the recommended distances. Mobilflex is an aluminum structure with polycarbonate details, equipped with swivel wheels which make transport of the structure quick and easy. Mobilflex has a light and refined design and his structure is space -saving and perfectly adaptable to any context.