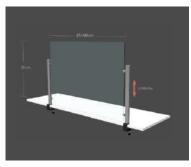

#### 10 - ADJUSTABLE PROTECTIVE PARTITION (pages 16-17-18-19 - Social distance book)

The adjustable protective partition is a transparent methacrylate panel with a solid structure. It is easy to position thanks to aluminum blocks with clamp fastening. The adjustable protective partition can be positioned according to necessity. It protrudes about 35 cm from the table providing complete protection and creating discretion and safety in everyday environments. Our solution protects against unnecessary contacts and guarantees privacy thanks to the possibility of customized it with the satin effect.

### 15 - PROTECTIVE PARTITION (page 22 e 23 - Social distance book)

The protective partition is a transparent methacrylate panel which, thanks to the presence of aluminum blocks with clamp fastening, becomes a solid structure and easy to position. It is suitable to create discretion and safety in everyday environments. The system, specially designed to maintain the correct safety distances, is ideal as a partition for desks and workstations. It consists of a transparent PMMA panel with dimensions 85x70 cm or 100x70 cm and a vertical support that keeps it in position thanks to the two vertically adjustable clamps. Everything is fixed to the shelf by means the use of clamps that allow easy installation of the partition.