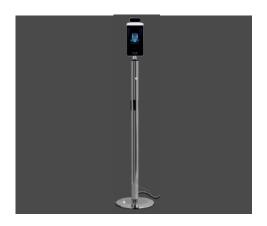

### 12 - THERMOSCANNER - BLACK PAINTED (page 14 - Social distance book)

Integrated body measurement systems based on infrared thermal imaging technology take advantage of deep learning algorithms and Artificial Intelligence. They guarantee high performance and high reliability. These systems offer rapid recognition of the person thanks to face reading and combine body temperature data to report any state of alteration. The integrated system can be mounted at the access gates and it works in total autonomy without the presence of operators on site.

Automatically records cases of high temperature and counts detection events. Rapid face recognition in the absence of protective masks. Allows the detection of thermal data even in the presence of a mask. It allows data uploading via network for image management and works in the event of a network failure. High temperature measurement accuracy with tolerance of  $\pm$  0.3 ° C.