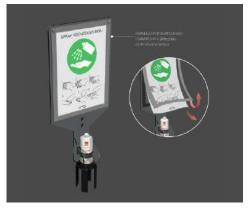

#### 5 - SPRAY SIGN HOLDER FOR TENDIFLEX (page 5 - Social Distance book)

Flex created a new SANITIZING SPRAY HOLDER system to be placed on our TENDIFLEX SPORT and CLASSIC posts. It is a support provided with a sign holder that can be customized on both sides, the systems are, SignLine which allows a quick replacement of the message inside the panel or the custom graphic panel. The product is designed to hold the Sanitizing Spray Flex and is equipped with security Velcro tape. SPRAY SIGN HOLDER has a unique design, in perfect FLEX style.

| SANITIZER-SUPPORT                 |       |
|-----------------------------------|-------|
| Version with message holder panel |       |
| Price €                           | 62,50 |
| SANITIZER-SUPPORT                 |       |
| Version with adhesive             | film  |
| Price €                           | 50,00 |
|                                   |       |

All sanitizing products are sold separately