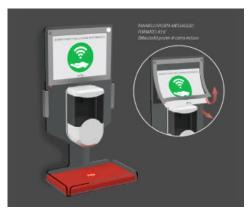

### 18 - AUTOMATIC DISPENSER FOR TENDIFLEX SPORT

(page 9 - Social Distance book)

Flex created a new AUTOMATIC DISPENSER system to be placed on our TENDIFLEX SPORT and CLASSIC posts. It is a support provided with a sign holder that can be customized on both sides, the systems are, SignLine which allows a quick replacement of the message inside the panel or the custom graphic panel. The product is designed to hold the automatic gel dispenser (600 ml). AUTOMATIC DISPENSER has a unique design, in perfect FLEX style.

### 19 - AUTOMATIC DISPENSER WALL MOUNTED (page 46 - Social distance book)

We have studied a product that could be fixed to the wall, its ideal placement is outside the room in order to guarantee everyone's safety. Our AUTOMATIC GEL DISPENSER (600 ml) is equipped with the SignLine message exchange, which can be easily customized thanks to the integrated magnetic system or in a graphic version and is equipped with a shelf of sippy. The volume of this solution is really low.