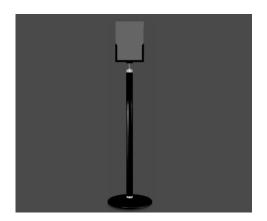

### UNIFLEX "E"- BRASS

(page 12 - Amusement Park social distance book)

The Uniflex "E" post for sign holders, with the simplicity of their design, combine perfectly with the lines of the most classic post.

### UNIFLEX E-POLISHED CHROME

(page 12 - Amusement Park social distance book)

The Uniflex "E" post for sign holders, with the simplicity of their design, combine perfectly with the lines of the most classic post.

#### UNIFLEX "E" - BLACK PAINTED

(page 12 - Amusement Park social distance book)

The Uniflex "E" post for sign holders, with the simplicity of their design, combine perfectly with the lines of the most classic post.