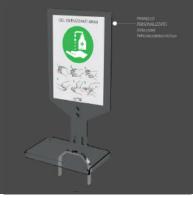

#### 5 - SPRAY SIGN HOLDER FOR TENDIFLEX (page 5 - Social Distance book)

Flex created a new SANITIZING SPRAY HOLDER system to be placed on our TENDIFLEX SPORT and CLASSIC posts. It is a support provided with a sign holder that can be customized on both sides, the systems are, SignLine which allows a quick replacement of the message inside the panel or the custom graphic panel. The product is designed to hold the Sanitizing Spray Flex and is equipped with security Velcro tape. SPRAY SIGN HOLDER has a unique design, in perfect FLEX style.

| SANITIZER-SUPPORT                 |       |
|-----------------------------------|-------|
| Version with message holder panel |       |
| Price €                           | 62,50 |
| SANITIZER-SUPPORT                 |       |
| Version with adhesive             | film  |
| Price €                           | 50,00 |
|                                   |       |

All sanitizing products are sold separately