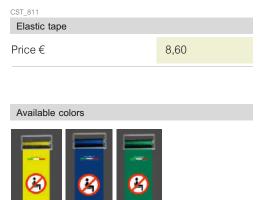

#### 13 - ELASTIC TAPE - NO SITTING (page 41 - Social distance book)

The Elastic Tape for "do not use seat" is ideal for places where the pedestrian flows are high. It is a tape created with elastic material and equipped with buckles that allows a quick hooking of the product. The colors available are purple, burgundy, blue, green and yellow but the customization with colors and company logos is possible.