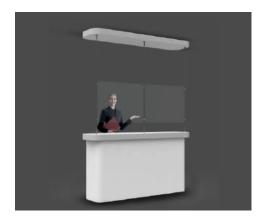

### 2 - PROTECTIVE PARTITION (page 15 - Social distance book)

The FLEX PROTECTIVE PARTITION is a new product which, placed at the counter, at the cash desks or at the desk of an office or a shop, helps protect workers from direct contacts with the public. The Flex protective partition is provided by a slot created for the passage of not bulky parcels or documents. It is a solution in transparent methacrylate that is perfectly suitable to the environment in which it is inserted. Its standard dimensions are 85 cm of base and 70 cm of height and has been designed to protect the customer and the operator from any direct contact. The product is equipped with two supporting pedestals that make it stable and resistant.