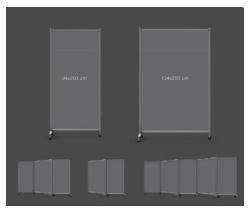

### 3 - MOBILFLEX FREESTANDING PROTECTIVE PARTITION (page 29 - Social distance book)

MOBILFLEX is our freestanding and dynamic protective wall designed to divide areas both indoor and outdoor of your environments and allows you to guarantee the recommended distances. Mobilflex is an aluminum structure with polycarbonate details, equipped with swivel wheels which make transport of the structure quick and easy. Mobilflex has a light and refined design and his structure is space -saving and perfectly adaptable to any context.

| CST_MOBILFLEX_94                   |                |
|------------------------------------|----------------|
| Version with single Door 94x200 cm |                |
| Price €                            | 270,00         |
| CST_MOBILFLEX_134                  |                |
| Version with single D              | oor 134x200 cm |
| Price €                            | 349,00         |
|                                    |                |

| CST_MOBILFLEX_94C  Modular version. Do | oor 94x200 cm  |
|----------------------------------------|----------------|
| Price €                                | 260,00         |
| CST_MOBILFLEX_134C                     |                |
| Modular version. Do                    | oor 134x200 cm |