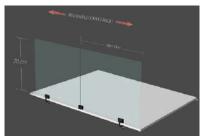

### 15 - PROTECTIVE PARTITION (page 22 e 23 - Social distance book)

The protective partition is a transparent methacrylate panel which, thanks to the presence of aluminum blocks with clamp fastening, becomes a solid structure and easy to position. It is suitable to create discretion and safety in everyday environments. The system, specially designed to maintain the correct safety distances, is ideal as a partition for desks and workstations. It consists of a transparent PMMA panel with dimensions 85x70 cm or 100x70 cm and a vertical support that keeps it in position thanks to the two vertically adjustable clamps. Everything is fixed to the shelf by means the use of clamps that allow easy installation of the partition.