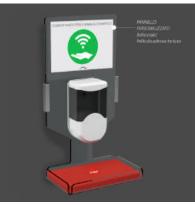

### 18 - AUTOMATIC DISPENSER FOR TENDIFLEX SPORT

(page 9 - Social Distance book)

Flex created a new AUTOMATIC DISPENSER system to be placed on our TENDIFLEX SPORT and CLASSIC posts. It is a support provided with a sign holder that can be customized on both sides, the systems are, SignLine which allows a quick replacement of the message inside the panel or the custom graphic panel. The product is designed to hold the automatic gel dispenser (600 ml). AUTOMATIC DISPENSER has a unique design, in perfect FLEX style.

### 17 - AUTOMATIC DISPENSER FOR TENDIFLEX SPHERE

(page 13 - Social distance book)

Flex created a new AUTOMATIC DISPENSER system to be placed on our TENDIFLEX SPHERE posts. It is a support provided with a sign holder that can be customized on both sides, the systems are, SignLine which allows a quick replacement of the message inside the panel or the custom graphic panel. The product is designed to hold the automatic gel dispenser (600 ml). AUTOMATIC DISPENSER has a unique design, in perfect FLEX style.