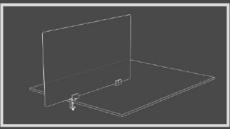

### 2 - PROTECTIVE PARTITION (page 15 - Social distance book)

The FLEX PROTECTIVE PARTITION is a new product which, placed at the counter, at the cash desks or at the desk of an office or a shop, helps protect workers from direct contacts with the public. The Flex protective partition is provided by a slot created for the passage of not bulky parcels or documents. It is a solution in transparent methacrylate that is perfectly suitable to the environment in which it is inserted. Its standard dimensions are 85 cm of base and 70 cm of height and has been designed to protect the customer and the operator from any direct contact. The product is equipped with two supporting pedestals that make it stable and resistant.