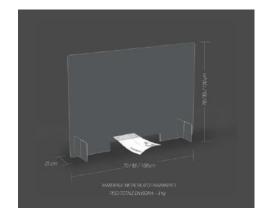

### 2 - PROTECTIVE PARTITION (page 15 - Social distance book)

The FLEX PROTECTIVE PARTITION is a new product which, placed at the counter, at the cash desks or at the desk of an office or a shop, helps protect workers from direct contacts with the public. The Flex protective partition is provided by a slot created for the passage of not bulky parcels or documents. It is a solution in transparent methacrylate that is perfectly suitable to the environment in which it is inserted. Its standard dimensions are 85 cm of base and 70 cm of height and has been designed to protect the customer and the operator from any direct contact. The product is equipped with two supporting pedestals that make it stable and resistant.