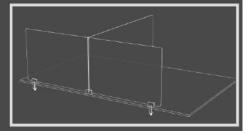

### 15 - PROTECTIVE PARTITION (page 22 e 23 - Social distance book)

The protective partition is a transparent methacrylate panel which, thanks to the presence of aluminum blocks with clamp fastening, becomes a solid structure and easy to position. It is suitable to create discretion and safety in everyday environments. The system, specially designed to maintain the correct safety distances, is ideal as a partition for desks and workstations. It consists of a transparent PMMA panel with dimensions 85x70 cm or 100x70 cm and a vertical support that keeps it in position thanks to the two vertically adjustable clamps. Everything is fixed to the shelf by means the use of clamps that allow easy installation of the partition.

#### 10 - ADJUSTABLE PROTECTIVE PARTITION (pages 16-17-18-19 - Social distance book)

The adjustable protective partition is a transparent methacrylate panel with a solid structure. It is easy to position thanks to aluminum blocks with clamp fastening. The adjustable protective partition can be positioned according to necessity. It protrudes about 35 cm from the table providing complete protection and creating discretion and safety in everyday environments. Our solution protects against unnecessary contacts and guarantees privacy thanks to the possibility of customized it with the satin effect.