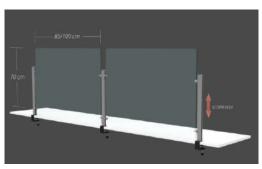

#### 10 - ADJUSTABLE PROTECTIVE PARTITION (pages 16-17-18-19 - Social distance book)

The adjustable protective partition is a transparent methacrylate panel with a solid structure. It is easy to position thanks to aluminum blocks with clamp fastening. The adjustable protective partition can be positioned according to necessity. It protrudes about 35 cm from the table providing complete protection and creating discretion and safety in everyday environments. Our solution protects against unnecessary contacts and guarantees privacy thanks to the possibility of customized it with the satin effect.

### 15 - PROTECTIVE PARTITION (page 22 e 23 - Social distance book)

The protective partition is a transparent methacrylate panel which, thanks to the presence of aluminum blocks with clamp fastening, becomes a solid structure and easy to position. It is suitable to create discretion and safety in everyday environments. The system, specially designed to maintain the correct safety distances, is ideal as a partition for desks and workstations. It consists of a transparent PMMA panel with dimensions 85x70 cm or 100x70 cm and a vertical support that keeps it in position thanks to the two vertically adjustable clamps. Everything is fixed to the shelf by means the use of clamps that allow easy installation of the partition.