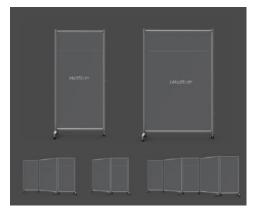

### 3 - MOBILFLEX FREESTANDING PROTECTIVE PARTITION (page 29 - Social distance book)

MOBILFLEX is our freestanding and dynamic protective wall designed to divide areas both indoor and outdoor of your environments and allows you to guarantee the recommended distances. Mobilflex is an aluminum structure with polycarbonate details, equipped with swivel wheels which make transport of the structure quick and easy. Mobilflex has a light and refined design and his structure is space -saving and perfectly adaptable to any context.

| CST_MOBILFLEX_94                   |                |
|------------------------------------|----------------|
| Version with single Door 94x200 cm |                |
| Price €                            | 270,00         |
| CST_MOBILFLEX_134                  |                |
| Version with single D              | oor 134x200 cm |
| Price €                            | 349,00         |
|                                    |                |

| CST_MOBILFLEX_94C  Modular version. Do | oor 94x200 cm  |
|----------------------------------------|----------------|
| Price €                                | 260,00         |
| CST_MOBILFLEX_134C                     |                |
| Modular version. Do                    | oor 134x200 cm |