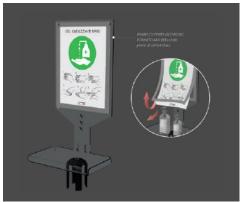

#### 6 - DISPENSER SIGN HOLDER FOR TENDIFLEX (page 7 - Social Distance book)

Ideal to support the sanitary products of your choice, the DISPENSER SIGN HOLDER is equipped with a support adaptable to the TENDIFLEX SPORT and CLASSIC posts. Among the plus, to be underlined is the support shelf with side rails that thanks to its open edges guarantees a quick and incisive cleaning. Thanks to the Velcro safety tape, we can avoid the fall of the sanitizing Spray Flex due to involuntary impacts. The double-sided sign holder is fully customizable thanks to the SignLine message exchange system or you can choose the personalized graphic panel.

All sanitizing products are sold separately