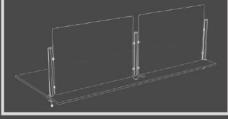

#### 10 - ADJUSTABLE PROTECTIVE PARTITION (pages 16-17-18-19 - Social distance book)

The adjustable protective partition is a transparent methacrylate panel with a solid structure. It is easy to position thanks to aluminum blocks with clamp fastening. The adjustable protective partition can be positioned according to necessity. It protrudes about 35 cm from the table providing complete protection and creating discretion and safety in everyday environments. Our solution protects against unnecessary contacts and guarantees privacy thanks to the possibility of customized it with the satin effect.

### 15 - PROTECTIVE PARTITION (page 22 e 23 - Social distance book)

The protective partition is a transparent methacrylate panel which, thanks to the presence of aluminum blocks with clamp fastening, becomes a solid structure and easy to position. It is suitable to create discretion and safety in everyday environments. The system, specially designed to maintain the correct safety distances, is ideal as a partition for desks and workstations. It consists of a transparent PMMA panel with dimensions 85x70 cm or 100x70 cm and a vertical support that keeps it in position thanks to the two vertically adjustable clamps. Everything is fixed to the shelf by means the use of clamps that allow easy installation of the partition.