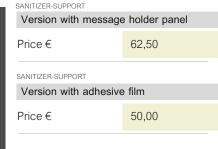

#### 5 - SPRAY SIGN HOLDER FOR TENDIFLEX (page 5 - Social Distance book)

Flex created a new SANITIZING SPRAY HOLDER system to be placed on our TENDIFLEX SPORT and CLASSIC posts. It is a support provided with a sign holder that can be customized on both sides, the systems are, SignLine which allows a quick replacement of the message inside the panel or the custom graphic panel. The product is designed to hold the Sanitizing Spray Flex and is equipped with security Velcro tape. SPRAY SIGN HOLDER has a unique design, in perfect FLEX style.

| SANITIZER-SUPPORT                 |       |
|-----------------------------------|-------|
| Version with message holder panel |       |
| Price €                           | 62,50 |
| SANITIZER-SUPPORT                 |       |
| Version with adhesive             | film  |
| Price €                           | 50,00 |
|                                   |       |