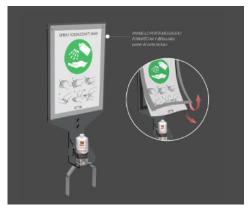

#### 5 - SPRAY SIGN HOLDER FOR TENDIFLEX (page 5 - Social Distance book)

Flex created a new SANITIZING SPRAY HOLDER system to be placed on our TENDIFLEX SPORT and CLASSIC posts. It is a support provided with a sign holder that can be customized on both sides, the systems are, SignLine which allows a quick replacement of the message inside the panel or the custom graphic panel. The product is designed to hold the Sanitizing Spray Flex and is equipped with security Velcro tape. SPRAY SIGN HOLDER has a unique design, in perfect FLEX style.

| SANITIZER-SUPPORT                 |       |
|-----------------------------------|-------|
| Version with message holder panel |       |
| Price €                           | 62,50 |
| SANITIZER-SUPPORT                 |       |
| Version with adhesive             | film  |
| Price €                           | 50,00 |
|                                   |       |