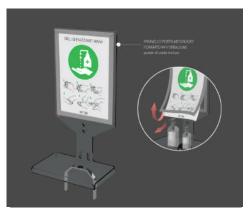

#### 6 - DISPENSER SIGN HOLDER FOR TENDIFLEX (page 7 - Social Distance book)

Ideal to support the sanitary products of your choice, the DISPENSER SIGN HOLDER is equipped with a support adaptable to the TENDIFLEX SPORT and CLASSIC posts. Among the plus, to be underlined is the support shelf with side rails that thanks to its open edges guarantees a quick and incisive cleaning. Thanks to the Velcro safety tape, we can avoid the fall of the sanitizing Spray Flex due to involuntary impacts. The double-sided sign holder is fully customizable thanks to the SignLine message exchange system or you can choose the personalized graphic panel.

All sanitizing products are sold separately