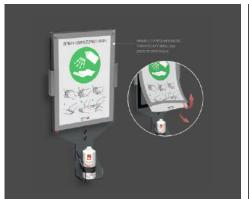

#### 8 - DISPENSER SIGN HOLDER WALL MOUNTED (page 44 - Social distance Book)

DISPENSER SIGN HOLDER WALL MOUNTED is our poster holder system available both with SignLine and graphic version which is combined with the support for sanitizing Spray Flex. With the SignLine system the message change is simple and easy to handle thanks to the magnetic system. It can be positioned in any environment, as there is the possibility to fix it to the wall. Ideal for environments where the pedestrian flows are heavy, DISPENSER SIGN HOLDER WALL allows you to sanitize your hands and guarantees a healthy context enriching it with its unique design.