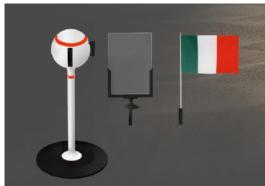

### TENDIFLEX SPHERE MINI - BEACH version (look Book Bathing establishments and beaches )

TENDIFLEX SPHERE MINI is created specifically for beaches, events, art galleries, museums, etc. TENDIFLEX SPHERE MINI integrates perfectly in environments and protrudes only for 50 cm from the ground. The post guarantees maximum protection thanks to the presence of the magnetic hook which allows a quick release of the belt.

## 1 - MESSAGE HOLDER PANEL (page 4 - Social Distance book)

The TENDIFLEX SPORT post has a practical shockproof transparent message holder panel, fixed above the upright and used as a directional support or to communicate information to the customer. This system allows you to have a communication that can be updated in a few seconds, guaranteeing customers effective service indications.

### 2 - PROTECTIVE PARTITION (page 15 - Social distance book)

The FLEX PROTECTIVE PARTITION is a new product which, placed at the counter, at the cash desks or at the desk of an office or a shop, helps protect workers from direct contacts with the public. The Flex protective partition is provided by a slot created for the passage of not bulky parcels or documents. It is a solution in transparent methacrylate that is perfectly suitable to the environment in which it is inserted. Its standard dimensions are 85 cm of base and 70 cm of height and has been designed to protect the customer and the operator from any direct contact. The product is equipped with two supporting pedestals that make it stable and resistant.