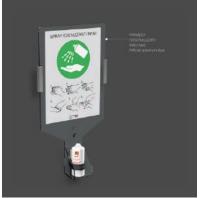

#### 7 - SPRAY SIGN HOLDER WALL MOUNTED (page 42 - Social distance book)

We have studied a product that could be fixed to the wall, its ideal placement is outside the room in order to guarantee everyone's safety. Our SPRAY SIGN HOLDER WALL is equipped with the SignLine message exchange, which can be easily customized thanks to the integrated magnetic system or in a graphic version and is equipped with a shelf for the sanitizing Spray Flex. The volume of this solution is really low.