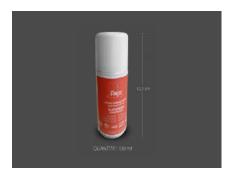

### SANITIZING SPRAY (pagina 48,49,50,51,52 - Book Distanziamento Sociale)

**SURFACE SANITIZING SPRAY**. Pocket-sized, alcohol-based, fast-acting. Sanitizes surfaces (desks, computers, keyboards, smartphones, monitors, handles, mouse etc. not suitable for leather or imitation leather products). Non-flammable propellant with very low environmental impact.

HAND SANITIZING SPRAY. Pocket-sized, alcohol-based, fast-acting. Alcohol-free hand sanitizer. Eliminates bacteria on the hands. Perfect to carry in your pocket to have it always available. It can also be carried in your hand luggage as the quantity is within 100 ml. Non-flammable propellant with very low environmental impact.