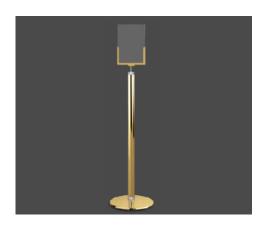

### UNIFLEX "E"- BRASS

(page 12 - Amusement Park social distance book)

The Uniflex "E" post for sign holders, with the simplicity of their design, combine perfectly with the lines of the most classic post.

| UNIFLEX_E                       |            |
|---------------------------------|------------|
| Version with Message Holder A4V |            |
| Price €                         | 294,00     |
| UNIFLEX_E                       |            |
| Version with Message            | Holder A3V |
| Price €                         | 309,00     |
|                                 |            |