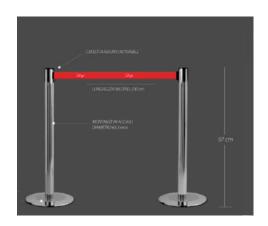

#### 1 - TENDIFLEX SPORT - BLACK PAINTED (page 4 - Social Distance book)

The original TENDIFLEX SPORT post with retractable belt represent the ideal solution to handle the environments with intense pedestrian traffic. The sporty design and the special ultra-resistant and ultra-flat base makes them unbeatable in terms of durability and robustness, while the extendable belt is equipped with a magnetic tape end to fulfill security rules.

#### 1 - TENDIFLEX SPORT - POLISHED CHROME (page 9 - Airport Social Distance book)

The original TENDIFLEX SPORT post with retractable belt represent the ideal solution to handle the environments with intense pedestrian traffic. The sporty design and the special ultra-resistant and ultra-flat base makes them unbeatable in terms of durability and robustness, while the extendable belt is equipped with a magnetic tape end to fulfill security rules.