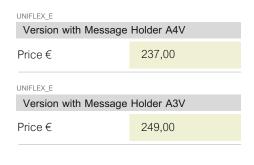

### UNIFLEX "E"- BRASS

(page 12 - Amusement Park social distance book)

The Uniflex "E" post for sign holders, with the simplicity of their design, combine perfectly with the lines of the most classic post.

| UNIFLEX_E                       |            |
|---------------------------------|------------|
| Version with Message Holder A4V |            |
| Price €                         | 294,00     |
| UNIFLEX_E                       |            |
| Version with Message            | Holder A3V |
| Price €                         | 309,00     |
|                                 |            |