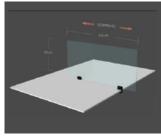

### 2 - PROTECTIVE PARTITION (page 15 - Social distance book)

The FLEX PROTECTIVE PARTITION is a new product which, placed at the counter, at the cash desks or at the desk of an office or a shop, helps protect workers from direct contacts with the public. The Flex protective partition is provided by a slot created for the passage of not bulky parcels or documents. It is a solution in transparent methacrylate that is perfectly suitable to the environment in which it is inserted. Its standard dimensions are 85 cm of base and 70 cm of height and has been designed to protect the customer and the operator from any direct contact. The product is equipped with two supporting pedestals that make it stable and resistant.