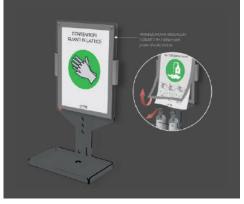

#### 9 - SIGN DESK (page 47 - Social distance book)

SIGN DESK is a convenient table-top information holder whose task is to communicate the rules of behavior clearly and immediately to people inside the environment. With SignLine the message change is simple and easy to handle thanks to the presence of the magnetic system.