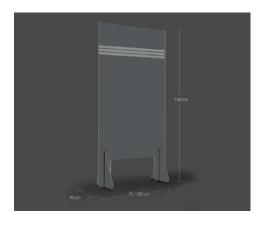

### 2 - PROTECTIVE PARTITION (page 15 - Social distance book)

The FLEX PROTECTIVE PARTITION is a new product which, placed at the counter, at the cash desks or at the desk of an office or a shop, helps protect workers from direct contacts with the public. The Flex protective partition is provided by a slot created for the passage of not bulky parcels or documents. It is a solution in transparent methacrylate that is perfectly suitable to the environment in which it is inserted. Its standard dimensions are 85 cm of base and 70 cm of height and has been designed to protect the customer and the operator from any direct contact. The product is equipped with two supporting pedestals that make it stable and resistant.