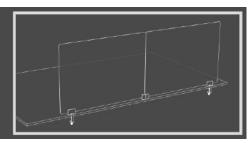

### 3 - MOBILFLEX FREESTANDING PROTECTIVE PARTITION (page 29 - Social distance book)

MOBILFLEX is our freestanding and dynamic protective wall designed to divide areas both indoor and outdoor of your environments and allows you to guarantee the recommended distances. Mobilflex is an aluminum structure with polycarbonate details, equipped with swivel wheels which make transport of the structure quick and easy. Mobilflex has a light and refined design and his structure is space -saving and perfectly adaptable to any context.