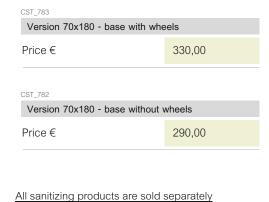

#### 4 - FREESTANDING PROTECTIVE PARTITION (page 38 - Social distance book)

The FREESTANDING PROTECTIVE WALL, available in the version with wheels for greater ease of transport or in the version without wheels for static workstations, is ideal for environments where pedestrian flow is heavy. It has an opening that allows the passage of documents and can be integrated with a shelf, useful for supporting any product necessary to sanitize.