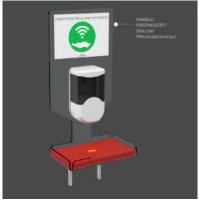

#### 6 - DISPENSER SIGN HOLDER FOR TENDIFLEX (page 7 - Social Distance book)

Ideal to support the sanitary products of your choice, the DISPENSER SIGN HOLDER is equipped with a support adaptable to the TENDIFLEX SPORT and CLASSIC posts. Among the plus, to be underlined is the support shelf with side rails that thanks to its open edges guarantees a quick and incisive cleaning. Thanks to the Velcro safety tape, we can avoid the fall of the sanitizing Spray Flex due to involuntary impacts. The double-sided sign holder is fully customizable thanks to the SignLine message exchange system or you can choose the personalized graphic panel.

All sanitizing products are sold separately