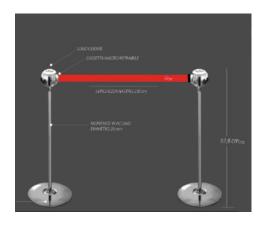

#### 1 - TENDIFLEX SPORT - BLACK PAINTED (page 4 - Social Distance book)

The original TENDIFLEX SPORT post with retractable belt represent the ideal solution to handle the environments with intense pedestrian traffic. The sporty design and the special ultra-resistant and ultra-flat base makes them unbeatable in terms of durability and robustness, while the extendable belt is equipped with a magnetic tape end to fulfill security rules.

#### 1 - TENDIFLEX SPORT - POLISHED CHROME (page 9 - Airport Social Distance book)

The original TENDIFLEX SPORT post with retractable belt represent the ideal solution to handle the environments with intense pedestrian traffic. The sporty design and the special ultra-resistant and ultra-flat base makes them unbeatable in terms of durability and robustness, while the extendable belt is equipped with a magnetic tape end to fulfill security rules.