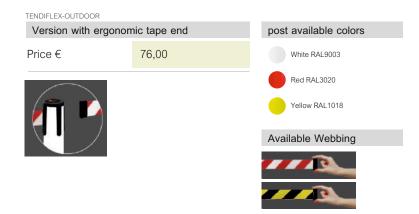

#### TENDIFLEX OUTDOOR (Tendiflex Outdoor Social distance book)

Thanks to the TENDIFLEX OUTDOOR post, designed for the outside, it is possible to manage spaces and distances in an orderly way, guaranteeing maximum protection for operators and customers. With the help of the TENDIFLEX OUTDOOR, it will be possible to create a safe entry/exit path, to avoid unnecessary contacts. FLEX offers the TENDIFLEX OUTDOOR post, created specifically for outdoor environments. Light and at the same time resistant and functional!

#### MESSAGE HOLDER PANEL (Tendiflex Outdoor Social distance book)

Practical shockproof transparent message holder panel, fixed above the upright and used as a directional support or to communicate information to the customer. This system allows you to have a communication that can be updated in a few seconds, guaranteeing customers effective service indications.