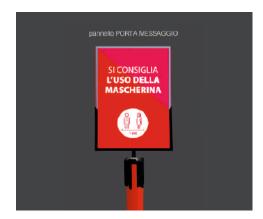

## 1 - MESSAGE HOLDER PANEL (page 4 - Social Distance book)

The TENDIFLEX SPORT post has a practical shockproof transparent message holder panel, fixed above the upright and used as a directional support or to communicate information to the customer. This system allows you to have a communication that can be updated in a few seconds, guaranteeing customers effective service indications.

#### MESSAGE HOLDER PANEL (Tendiflex Outdoor Social distance book)

Practical shockproof transparent message holder panel, fixed above the upright and used as a directional support or to communicate information to the customer. This system allows you to have a communication that can be updated in a few seconds, guaranteeing customers effective service indications.