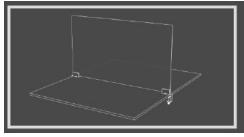

### 2 - PROTECTIVE PARTITION (page 15 - Social distance book)

The FLEX PROTECTIVE PARTITION is a new product which, placed at the counter, at the cash desks or at the desk of an office or a shop, helps protect workers from direct contacts with the public. The Flex protective partition is provided by a slot created for the passage of not bulky parcels or documents. It is a solution in transparent methacrylate that is perfectly suitable to the environment in which it is inserted. Its standard dimensions are 85 cm of base and 70 cm of height and has been designed to protect the customer and the operator from any direct contact. The product is equipped with two supporting pedestals that make it stable and resistant.