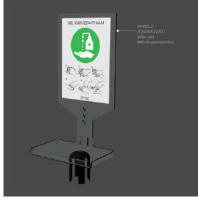

### 18 - AUTOMATIC DISPENSER FOR TENDIFLEX SPORT

(page 9 - Social Distance book)

Flex created a new AUTOMATIC DISPENSER system to be placed on our TENDIFLEX SPORT and CLASSIC posts. It is a support provided with a sign holder that can be customized on both sides, the systems are, SignLine which allows a quick replacement of the message inside the panel or the custom graphic panel. The product is designed to hold the automatic gel dispenser (600 ml). AUTOMATIC DISPENSER has a unique design, in perfect FLEX style.

| SANITIZER-SUPPORT                 |        |  |
|-----------------------------------|--------|--|
| Version with message holder panel |        |  |
| Price €                           | 138,00 |  |
| SANITIZER-SUPPORT                 |        |  |
| Version with adhesive             | film   |  |
| Price €                           | 120,00 |  |
|                                   |        |  |

All sanitizing products are sold separately