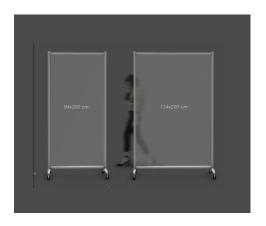

### 3 - MOBILFLEX FREESTANDING PROTECTIVE PARTITION (page 29 - Social distance book)

MOBILFLEX is our freestanding and dynamic protective wall designed to divide areas both indoor and outdoor of your environments and allows you to guarantee the recommended distances. Mobilflex is an aluminum structure with polycarbonate details, equipped with swivel wheels which make transport of the structure quick and easy. Mobilflex has a light and refined design and his structure is space -saving and perfectly adaptable to any context.

| CST_MOBILFLEX_94                   |                |
|------------------------------------|----------------|
| Version with single Door 94x200 cm |                |
| Price €                            | 270,00         |
| CST_MOBILFLEX_134                  |                |
| Version with single D              | oor 134x200 cm |
| Price €                            | 349,00         |
|                                    |                |