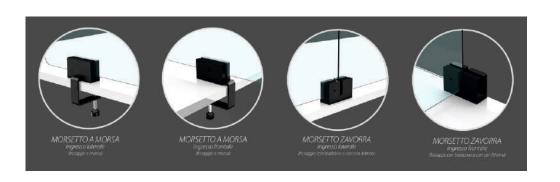

#### 10 - ADJUSTABLE PROTECTIVE PARTITION (pages 16-17-18-19 - Social distance book)

The adjustable protective partition is a transparent methacrylate panel with a solid structure. It is easy to position thanks to aluminum blocks with clamp fastening. The adjustable protective partition can be positioned according to necessity. It protrudes about 35 cm from the table providing complete protection and creating discretion and safety in everyday environments. Our solution protects against unnecessary contacts and guarantees privacy thanks to the possibility of customized it with the satin effect.

### 15 - PROTECTIVE PARTITION (page 22 e 23 - Social distance book)

The protective partition is a transparent methacrylate panel which, thanks to the presence of aluminum blocks with clamp fastening, becomes a solid structure and easy to position. It is suitable to create discretion and safety in everyday environments. The system, specially designed to maintain the correct safety distances, is ideal as a partition for desks and workstations. It consists of a transparent PMMA panel with dimensions 85x70 cm or 100x70 cm and a vertical support that keeps it in position thanks to the two vertically adjustable clamps. Everything is fixed to the shelf by means the use of clamps that allow easy installation of the partition.