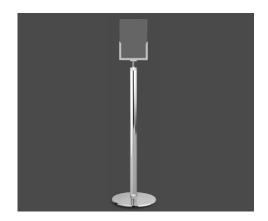

### UNIFLEX E-POLISHED CHROME

(page 12 - Amusement Park social distance book)

The Uniflex "E" post for sign holders, with the simplicity of their design, combine perfectly with the lines of the most classic post.