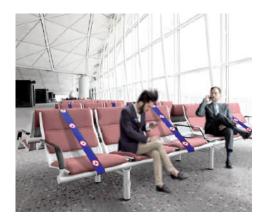

#### 13 - ELASTIC TAPE - NO SITTING (page 41 - Social distance book)

The Elastic Tape for "do not use seat" is ideal for places where the pedestrian flows are high. It is a tape created with elastic material and equipped with buckles that allows a quick hooking of the product. The colors available are purple, burgundy, blue, green and yellow but the customization with colors and company logos is possible.