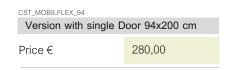

| CST_MOBILFLEX_94                   |                |
|------------------------------------|----------------|
| Version with single Door 94x200 cm |                |
| Price €                            | 270,00         |
| CST_MOBILFLEX_134                  |                |
| Version with single D              | oor 134x200 cm |
| Price €                            | 349,00         |
|                                    |                |