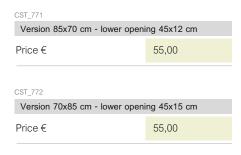

| CST_785                        |               |
|--------------------------------|---------------|
| Version 70x100 cm - lower open | ning 45x15 cm |
| Price€                         | 63,00         |
| CST_778                        |               |
| Version 100x70 cm - lower open | ning 45x12 cm |
| Price €                        | 65,00         |