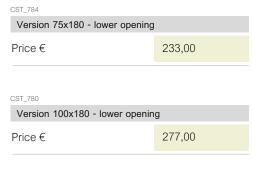

| CST_785                        |               |
|--------------------------------|---------------|
| Version 70x100 cm - lower open | ning 45x15 cm |
| Price€                         | 63,00         |
| CST_778                        |               |
| Version 100x70 cm - lower open | ning 45x12 cm |
| Price €                        | 65,00         |