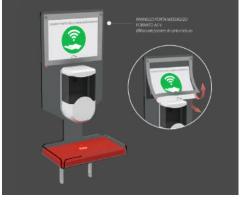

### 18 - AUTOMATIC DISPENSER FOR TENDIFLEX SPORT

(page 9 - Social Distance book)

Flex created a new AUTOMATIC DISPENSER system to be placed on our TENDIFLEX SPORT and CLASSIC posts. It is a support provided with a sign holder that can be customized on both sides, the systems are, SignLine which allows a quick replacement of the message inside the panel or the custom graphic panel. The product is designed to hold the automatic gel dispenser (600 ml). AUTOMATIC DISPENSER has a unique design, in perfect FLEX style.

| SANITIZER-SUPPORT                 |        |  |
|-----------------------------------|--------|--|
| Version with message holder panel |        |  |
| Price €                           | 138,00 |  |
| SANITIZER-SUPPORT                 |        |  |
| Version with adhesive             | film   |  |
| Price €                           | 120,00 |  |
|                                   |        |  |

All sanitizing products are sold separately