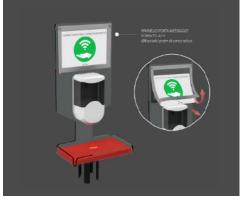

#### 6 - DISPENSER SIGN HOLDER FOR TENDIFLEX (page 7 - Social Distance book)

Ideal to support the sanitary products of your choice, the DISPENSER SIGN HOLDER is equipped with a support adaptable to the TENDIFLEX SPORT and CLASSIC posts. Among the plus, to be underlined is the support shelf with side rails that thanks to its open edges guarantees a quick and incisive cleaning. Thanks to the Velcro safety tape, we can avoid the fall of the sanitizing Spray Flex due to involuntary impacts. The double-sided sign holder is fully customizable thanks to the SignLine message exchange system or you can choose the personalized graphic panel.