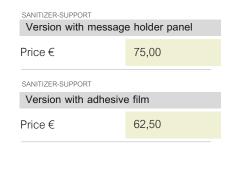

#### 8 - DISPENSER SIGN HOLDER WALL MOUNTED (page 44 - Social distance Book)

DISPENSER SIGN HOLDER WALL MOUNTED is our poster holder system available both with SignLine and graphic version which is combined with the support for sanitizing Spray Flex. With the SignLine system the message change is simple and easy to handle thanks to the magnetic system. It can be positioned in any environment, as there is the possibility to fix it to the wall. Ideal for environments where the pedestrian flows are heavy, DISPENSER SIGN HOLDER WALL allows you to sanitize your hands and guarantees a healthy context enriching it with its unique design.

| SANITIZER-SUPPORT  Version with message holder panel |  |  |
|------------------------------------------------------|--|--|
| 75,00                                                |  |  |
| SANITIZER-SUPPORT  Version with adhesive film        |  |  |
| 62,50                                                |  |  |
|                                                      |  |  |