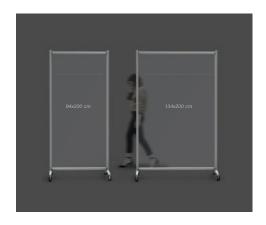

### 3 - MOBILFLEX FREESTANDING PROTECTIVE PARTITION (page 29 - Social distance book)

MOBILFLEX is our freestanding and dynamic protective wall designed to divide areas both indoor and outdoor of your environments and allows you to guarantee the recommended distances. Mobilflex is an aluminum structure with polycarbonate details, equipped with swivel wheels which make transport of the structure quick and easy. Mobilflex has a light and refined design and his structure is space -saving and perfectly adaptable to any context.

| CST_MOBILFLEX_94                   |                |
|------------------------------------|----------------|
| Version with single Door 94x200 cm |                |
| Price €                            | 270,00         |
| CST_MOBILFLEX_134                  |                |
| Version with single D              | oor 134x200 cm |
| Price €                            | 349,00         |
|                                    |                |