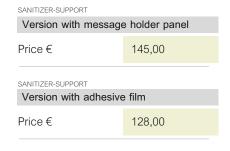

| SANITIZER-SUPPORT                 |       |
|-----------------------------------|-------|
| Version with message holder panel |       |
| Price €                           | 62,50 |
| SANITIZER-SUPPORT                 |       |
| Version with adhesive             | film  |
| Price €                           | 50,00 |
|                                   |       |