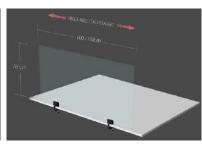

#### 10 - ADJUSTABLE PROTECTIVE PARTITION (pages 16-17-18-19 - Social distance book)

The adjustable protective partition is a transparent methacrylate panel with a solid structure. It is easy to position thanks to aluminum blocks with clamp fastening. The adjustable protective partition can be positioned according to necessity. It protrudes about 35 cm from the table providing complete protection and creating discretion and safety in everyday environments. Our solution protects against unnecessary contacts and guarantees privacy thanks to the possibility of customized it with the satin effect.