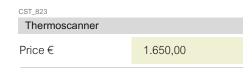

### 12 - THERMOSCANNER - BLACK PAINTED (page 14 - Social distance book)

Integrated body measurement systems based on infrared thermal imaging technology take advantage of deep learning algorithms and Artificial Intelligence. They guarantee high performance and high reliability. These systems offer rapid recognition of the person thanks to face reading and combine body temperature data to report any state of alteration. The integrated system can be mounted at the access gates and it works in total autonomy without the presence of operators on site.

Automatically records cases of high temperature and counts detection events. Rapid face recognition in the absence of protective masks. Allows the detection of thermal data even in the presence of a mask. It allows data uploading via network for image management and works in the event of a network failure. High temperature measurement accuracy with tolerance of  $\pm$  0.3 ° C.